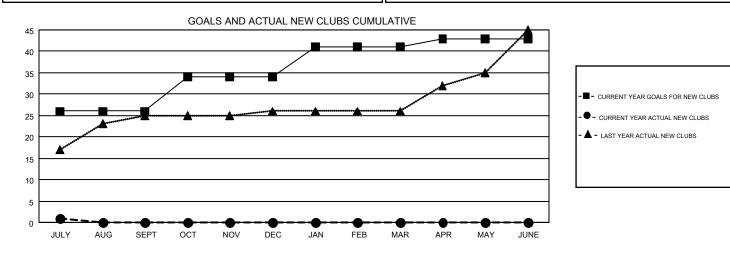

## LOCATION: INDIA

GMT: OPEN

GMT CA 6

| Clubs         |               |           |               | Members               |                           |                         |                                                    |  |
|---------------|---------------|-----------|---------------|-----------------------|---------------------------|-------------------------|----------------------------------------------------|--|
|               | RESULTS FOR   | 2019-2020 |               | RESULTS FOR 2019-2020 |                           |                         |                                                    |  |
| QUARTER       | NEW CLUB GOAL | NEW CLUBS | DROPPED CLUBS | QUARTER               | MEMBER GROWTH NET<br>GOAL | MEMBER GROWTH<br>ACTUAL | DROPPED<br>MEMBERS ACTUAL<br>(including transfers) |  |
| JULY/AUG/SEPT | 26            | 1         | 1             | JULY/AUG/SEPT         | 1325                      | 400                     | 635                                                |  |
| OCT/NOV/DEC   | 8             | 0         | 0             | OCT/NOV/DEC           | 1125                      | 0                       | 0                                                  |  |
| JAN/FEB/MAR   | 7             | 0         | 0             | JAN/FEB/MAR           | 425                       | 0                       | 0                                                  |  |
| APR/MAY/JUNE  | 2             | 0         | 0             | APR/MAY/JUNE          | 325                       | 0                       | 0                                                  |  |