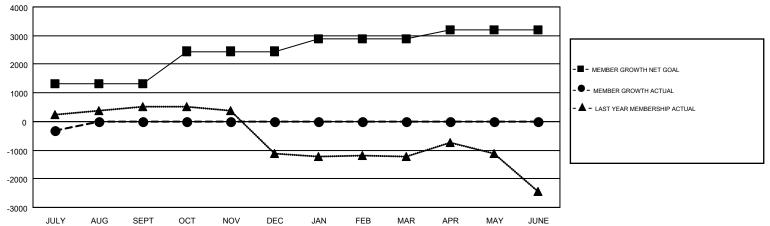

## LOCATION: INDIA

GMT: OPEN

GMT CA 6

| Clubs         |               |           |               | Members               |                           |                         |                                                    |  |
|---------------|---------------|-----------|---------------|-----------------------|---------------------------|-------------------------|----------------------------------------------------|--|
|               | RESULTS FOR   | 2019-2020 |               | RESULTS FOR 2019-2020 |                           |                         |                                                    |  |
| QUARTER       | NEW CLUB GOAL | NEW CLUBS | DROPPED CLUBS | QUARTER               | MEMBER GROWTH NET<br>GOAL | MEMBER GROWTH<br>ACTUAL | DROPPED<br>MEMBERS ACTUAL<br>(including transfers) |  |
| JULY/AUG/SEPT | 26            | 1         | 1             | JULY/AUG/SEPT         | 1325                      | 400                     | 635                                                |  |
| OCT/NOV/DEC   | 8             | 0         | 0             | OCT/NOV/DEC           | 1125                      | 0                       | 0                                                  |  |
| JAN/FEB/MAR   | 7             | 0         | 0             | JAN/FEB/MAR           | 425                       | 0                       | 0                                                  |  |
| APR/MAY/JUNE  | 2             | 0         | 0             | APR/MAY/JUNE          | 325                       | 0                       | 0                                                  |  |